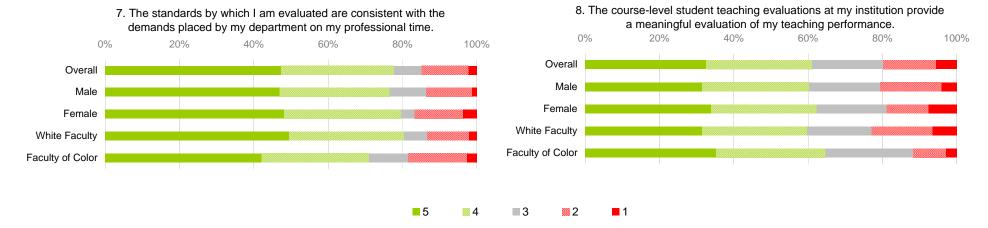

|      |            |                                                                                                                                          |                              | Overall |         | Gender      |         |    |         | Race / Ethnicity |         |                                                                                  |       |
|------|------------|------------------------------------------------------------------------------------------------------------------------------------------|------------------------------|---------|---------|-------------|---------|----|---------|------------------|---------|----------------------------------------------------------------------------------|-------|
|      |            |                                                                                                                                          |                              |         |         | Male Female |         |    |         | White F          |         | Faculty of Color                                                                 |       |
| item | theme      | question                                                                                                                                 | response scale               |         | Valid % |             | Valid % |    | Valid % |                  | Valid % |                                                                                  |       |
|      |            |                                                                                                                                          | Strongly agree               | 19      | 25%     | 16          | 33%     | 3  | 12%     | 17               | 31%     |                                                                                  | 10%   |
| 5    | UNC Custom | My department mentoring program is effective.                                                                                            | Somewhat agree               | 36      | 48%     | 20          | 41%     | 16 | 62%     | 24               | 44%     |                                                                                  | 60%   |
|      |            |                                                                                                                                          | Neither agree nor disagree   | 20      | 27%     | 13          | 27%     | 7  | 27%     | 14               | 25%     |                                                                                  | 30%   |
|      |            |                                                                                                                                          | Somewhat disagree            | 22      | 29%     | 9           | 18%     | 13 | 50%     | 19               | 35%     |                                                                                  | 15%   |
|      |            | ,                                                                                                                                        | Strongly disagree            | 21      | 28%     | 14          | 29%     | 7  | 27%     | 13               | 24%     | 8                                                                                | 40%   |
|      |            |                                                                                                                                          | Valid responses              | 75      |         | 49          |         | 26 |         | 55               |         | 20                                                                               |       |
|      |            |                                                                                                                                          | Invalid or missing responses | 74      |         | 38          |         | 36 |         | 52               |         | 22                                                                               |       |
|      |            |                                                                                                                                          | Total                        | 149     |         | 87          |         | 62 |         | 107              |         | 42                                                                               |       |
|      | UNC Custom | The annual review process in my department is effective at providing information important to me for continual professional development. | Strongly agree               | 44      | 33%     | 28          | 35%     | 16 | 30%     | 29               | 30%     | 15                                                                               | 41%   |
|      |            |                                                                                                                                          | Somewhat agree               | 52      | 39%     | 31          | 39%     | 21 | 39%     | 40               | 42%     | 12                                                                               | 32%   |
|      |            |                                                                                                                                          | Neither agree nor disagree   | 11      | 8%      | 5           | 6%      | 6  | 11%     | 6                | 6%      | 5                                                                                | 14%   |
| 6    |            |                                                                                                                                          | Somewhat disagree            | 16      | 12%     | 7           | 9%      | 9  | 17%     | 14               | 15%     | 2                                                                                | 5%    |
| O    |            |                                                                                                                                          | Strongly disagree            | 10      | 8%      | 8           | 10%     | 2  | 4%      | 7                | 7%      | 3                                                                                | 8%    |
|      |            |                                                                                                                                          | Valid responses              | 133     | 100%    | 79          | 100%    | 54 | 100%    | 96               | 100%    | 37                                                                               | 100%  |
|      |            |                                                                                                                                          | Invalid or missing responses | 16      |         | 8           |         | 8  |         | 11               |         | 5                                                                                |       |
|      |            |                                                                                                                                          | Total                        | 149     |         | 87          |         | 62 |         | 107              |         | 42                                                                               |       |
|      |            |                                                                                                                                          | Strongly agree               | 42      | 32%     | 31          | 38%     | 11 | 22%     | 29               | 31%     | 13                                                                               | 35%   |
|      |            |                                                                                                                                          | Somewhat agree               | 49      | 37%     | 28          | 35%     | 21 | 41%     | 35               | 37%     | 14                                                                               | 38%   |
|      |            |                                                                                                                                          | Neither agree nor disagree   | 17      | 13%     | 7           | 9%      | 10 | 20%     | 14               | 15%     | 3                                                                                | 8%    |
| 7    | LING       | The standards by which I am evaluated are consistent with the                                                                            | Somewhat disagree            | 17      | 13%     | 11          | 14%     | 6  | 12%     | 12               | 13%     | Faculty 0  Count  2  12  6  3  8  20  22  42  15  12  5  2  3  37  5  42  13  14 | 14%   |
| 7    | UNC Custom | demands placed by my department on my professional time.                                                                                 | Strongly disagree            | 7       | 5%      | 4           | 5%      | 3  | 6%      | 5                | 5%      |                                                                                  | 5%    |
|      |            |                                                                                                                                          | Valid responses              | 132     | 100%    | 81          | 100%    | 51 | 100%    | 95               | 100%    | 37                                                                               | 100%  |
|      |            |                                                                                                                                          | Invalid or missing responses | 17      |         | 6           |         | 11 |         | 12               |         | 5                                                                                |       |
|      |            |                                                                                                                                          | Total                        | 149     |         | 87          |         | 62 |         | 107              |         |                                                                                  |       |
|      | UNC Custom | The course-level student teaching evaluations at my institution provide a meaningful evaluation of my teaching performance.              | Strongly agree               | 19      | 15%     | 14          | 19%     | 5  | 10%     | 10               | 11%     | 9                                                                                | 25%   |
|      |            |                                                                                                                                          | Somewhat agree               | 49      | 39%     | 31          | 42%     | 18 | 35%     | 41               | 46%     | 8                                                                                | 22%   |
|      |            |                                                                                                                                          | Neither agree nor disagree   | 27      | 21%     | 13          | 18%     | 14 | 27%     | 15               | 17%     | 12                                                                               | 33%   |
|      |            |                                                                                                                                          | Somewhat disagree            | 18      | 14%     | 9           | 12%     | 9  | 17%     | 14               | 16%     | 4                                                                                | 11%   |
| 8    |            |                                                                                                                                          | Strongly disagree            | 13      | 10%     | 7           | 9%      | 6  | 12%     | 10               | 11%     | 3                                                                                | 8%    |
|      |            |                                                                                                                                          | Valid responses              | 126     | 100%    | 74          | 100%    | 52 | 100%    | 90               | 100%    |                                                                                  | 100%  |
|      |            |                                                                                                                                          | •                            |         | 10070   |             | ,0070   |    | 10070   |                  | 10070   |                                                                                  | 10070 |
|      |            |                                                                                                                                          | Invalid or missing responses | 23      |         | 13          |         | 10 |         | 17               |         | 6                                                                                |       |