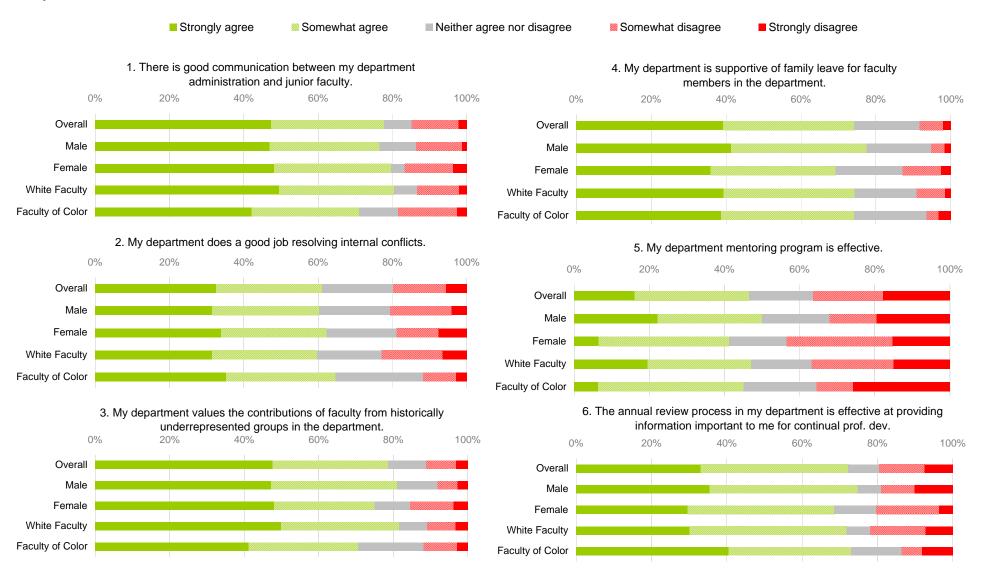

|      |             |                                                                                                                      |                              | Overall |         | Gender      |         |    |         | Race / Ethnicity |         |                                                                                     |         |  |
|------|-------------|----------------------------------------------------------------------------------------------------------------------|------------------------------|---------|---------|-------------|---------|----|---------|------------------|---------|-------------------------------------------------------------------------------------|---------|--|
|      |             |                                                                                                                      |                              |         |         | Male Female |         |    | ale     | White F          | aculty  | Faculty of Color                                                                    |         |  |
| item | theme       | question                                                                                                             | response scale               | Count   | Valid % |             | Valid % |    | Valid % |                  | Valid % | Count                                                                               | Valid % |  |
| 1    |             |                                                                                                                      | Strongly agree               | 64      | 47%     | 38          | 47%     | 26 | 48%     | 48               | 49%     | 16                                                                                  | 42%     |  |
|      |             | There is good communication between my department                                                                    | Somewhat agree               | 41      | 30%     | 24          | 30%     | 17 | 31%     | 30               | 31%     | 11                                                                                  | 29%     |  |
|      |             |                                                                                                                      | Neither agree nor disagree   | 10      | 7%      | 8           | 10%     | 2  | 4%      | 6                | 6%      | 4                                                                                   | 11%     |  |
|      | UNC Custom  |                                                                                                                      | Somewhat disagree            | 17      | 13%     | 10          | 12%     | 7  | 13%     | 11               | 11%     | 6                                                                                   | 16%     |  |
|      | Olfo Odolom | administration and junior faculty.                                                                                   | Strongly disagree            | 3       | 2%      | 1           | 1%      | 2  | 4%      | 2                | 2%      | 1                                                                                   | 3%      |  |
|      |             |                                                                                                                      | Valid responses              | 135     | 100%    | 81          | 100%    | 54 | 100%    | 97               | 100%    | 38                                                                                  | 100%    |  |
|      |             |                                                                                                                      | Invalid or missing responses | 14      |         | 6           |         | 8  |         | 10               |         | 4                                                                                   |         |  |
|      |             |                                                                                                                      | Total                        | 149     |         | 87          |         | 62 |         | 107              |         | 42                                                                                  |         |  |
| 2    | UNC Custom  | My department does a good job resolving internal conflicts.                                                          | Strongly agree               | 41      | 33%     | 23          | 32%     | 18 | 34%     | 29               | 32%     | 12                                                                                  | 35%     |  |
|      |             |                                                                                                                      | Somewhat agree               | 36      | 29%     | 21          | 29%     | 15 | 28%     | 26               | 28%     | 10                                                                                  | 29%     |  |
|      |             |                                                                                                                      | Neither agree nor disagree   | 24      | 19%     | 14          | 19%     | 10 | 19%     | 16               | 17%     | 8                                                                                   | 24%     |  |
|      |             |                                                                                                                      | Somewhat disagree            | 18      | 14%     | 12          | 16%     | 6  | 11%     | 15               | 16%     | 3                                                                                   | 9%      |  |
|      |             |                                                                                                                      | Strongly disagree            | 7       | 6%      | 3           | 4%      | 4  | 8%      | 6                | 7%      | 1                                                                                   | 3%      |  |
|      |             |                                                                                                                      | Valid responses              | 126     | 100%    | 73          | 100%    | 53 | 100%    | 92               | 100%    | 34                                                                                  | 100%    |  |
|      |             |                                                                                                                      | Invalid or missing responses | 23      |         | 14          |         | 9  |         | 15               |         | 8                                                                                   |         |  |
|      |             |                                                                                                                      | Total                        | 149     |         | 87          |         | 62 |         | 107              |         | 42                                                                                  |         |  |
|      |             |                                                                                                                      | Strongly agree               | 60      | 48%     | 35          | 47%     | 25 | 48%     | 46               | 50%     | 14                                                                                  | 41%     |  |
|      |             |                                                                                                                      | Somewhat agree               | 39      | 31%     | 25          | 34%     | 14 | 27%     | 29               | 32%     | 10                                                                                  | 29%     |  |
|      |             |                                                                                                                      | Neither agree nor disagree   | 13      | 10%     | 8           | 11%     | 5  | 10%     | 7                | 8%      | 6                                                                                   | 18%     |  |
| 3    | UNC Custom  | My department values the contributions of faculty from historically underrepresented groups in the department (e.g., | Somewhat disagree            | 10      | 8%      | 4           | 5%      | 6  | 12%     | 7                | 8%      | 3                                                                                   | 9%      |  |
| 3    | ONC Custom  | women or men, ethnic minority faculty).                                                                              | Strongly disagree            | 4       | 3%      | 2           | 3%      | 2  | 4%      | 3                | 3%      | Faculty 0  Count  16  11  4  6  1  38  4  42  12  10  8  3  1  34  8  42  14  10  6 | 3%      |  |
|      |             | Nomen of mon, earnie minerty (coaty).                                                                                | Valid responses              | 126     | 100%    | 74          | 100%    | 52 | 100%    | 92               | 100%    | 34                                                                                  | 100%    |  |
|      |             |                                                                                                                      | Invalid or missing responses | 23      |         | 13          |         | 10 |         | 15               |         | 8                                                                                   |         |  |
|      |             |                                                                                                                      | Total                        | 149     |         | 87          |         | 62 |         | 107              |         | 42                                                                                  |         |  |
|      |             | My department is supportive of family leave for faculty members in the department.                                   | Strongly agree               | 38      | 39%     | 24          | 41%     | 14 | 36%     | 26               | 39%     | 12                                                                                  | 39%     |  |
| 4    | UNC Custom  |                                                                                                                      | Somewhat agree               | 34      | 35%     | 21          | 36%     | 13 | 33%     | 23               | 35%     | 11                                                                                  | 35%     |  |
|      |             |                                                                                                                      | Neither agree nor disagree   | 17      | 18%     | 10          | 17%     | 7  | 18%     | 11               | 17%     | 6                                                                                   | 19%     |  |
|      |             |                                                                                                                      | Somewhat disagree            | 6       | 6%      | 2           | 3%      | 4  | 10%     | 5                | 8%      | 1                                                                                   | 3%      |  |
|      | UNC Custom  |                                                                                                                      | Strongly disagree            | 2       | 2%      | 1           | 2%      | 1  | 3%      | 1                | 2%      | 1                                                                                   | 3%      |  |
|      |             |                                                                                                                      | Valid responses              | 97      | 100%    | 58          | 100%    | 39 | 100%    | 66               | 100%    | 31                                                                                  | 100%    |  |
|      |             |                                                                                                                      | Invalid or missing responses | 52      |         | 29          |         | 23 |         | 41               |         | 11                                                                                  |         |  |
|      |             |                                                                                                                      | Total                        | 149     |         | 87          |         | 62 |         | 107              |         | 42                                                                                  |         |  |

|      |            |                                                                                                                                          |                              | Overall |         | Gender      |         |    |         | Race / Ethnicity |         |                                                                                  |       |
|------|------------|------------------------------------------------------------------------------------------------------------------------------------------|------------------------------|---------|---------|-------------|---------|----|---------|------------------|---------|----------------------------------------------------------------------------------|-------|
|      |            |                                                                                                                                          |                              |         |         | Male Female |         |    |         | White F          |         | Faculty of Color                                                                 |       |
| item | theme      | question                                                                                                                                 | response scale               |         | Valid % |             | Valid % |    | Valid % |                  | Valid % |                                                                                  |       |
|      |            |                                                                                                                                          | Strongly agree               | 19      | 25%     | 16          | 33%     | 3  | 12%     | 17               | 31%     |                                                                                  | 10%   |
| 5    | UNC Custom | My department mentoring program is effective.                                                                                            | Somewhat agree               | 36      | 48%     | 20          | 41%     | 16 | 62%     | 24               | 44%     |                                                                                  | 60%   |
|      |            |                                                                                                                                          | Neither agree nor disagree   | 20      | 27%     | 13          | 27%     | 7  | 27%     | 14               | 25%     |                                                                                  | 30%   |
|      |            |                                                                                                                                          | Somewhat disagree            | 22      | 29%     | 9           | 18%     | 13 | 50%     | 19               | 35%     |                                                                                  | 15%   |
|      |            | ,                                                                                                                                        | Strongly disagree            | 21      | 28%     | 14          | 29%     | 7  | 27%     | 13               | 24%     | 8                                                                                | 40%   |
|      |            |                                                                                                                                          | Valid responses              | 75      |         | 49          |         | 26 |         | 55               |         | 20                                                                               |       |
|      |            |                                                                                                                                          | Invalid or missing responses | 74      |         | 38          |         | 36 |         | 52               |         | 22                                                                               |       |
|      |            |                                                                                                                                          | Total                        | 149     |         | 87          |         | 62 |         | 107              |         | 42                                                                               |       |
|      | UNC Custom | The annual review process in my department is effective at providing information important to me for continual professional development. | Strongly agree               | 44      | 33%     | 28          | 35%     | 16 | 30%     | 29               | 30%     | 15                                                                               | 41%   |
|      |            |                                                                                                                                          | Somewhat agree               | 52      | 39%     | 31          | 39%     | 21 | 39%     | 40               | 42%     | 12                                                                               | 32%   |
|      |            |                                                                                                                                          | Neither agree nor disagree   | 11      | 8%      | 5           | 6%      | 6  | 11%     | 6                | 6%      | 5                                                                                | 14%   |
| 6    |            |                                                                                                                                          | Somewhat disagree            | 16      | 12%     | 7           | 9%      | 9  | 17%     | 14               | 15%     | 2                                                                                | 5%    |
| O    |            |                                                                                                                                          | Strongly disagree            | 10      | 8%      | 8           | 10%     | 2  | 4%      | 7                | 7%      | 3                                                                                | 8%    |
|      |            |                                                                                                                                          | Valid responses              | 133     | 100%    | 79          | 100%    | 54 | 100%    | 96               | 100%    | 37                                                                               | 100%  |
|      |            |                                                                                                                                          | Invalid or missing responses | 16      |         | 8           |         | 8  |         | 11               |         | 5                                                                                |       |
|      |            |                                                                                                                                          | Total                        | 149     |         | 87          |         | 62 |         | 107              |         | 42                                                                               |       |
|      |            |                                                                                                                                          | Strongly agree               | 42      | 32%     | 31          | 38%     | 11 | 22%     | 29               | 31%     | 13                                                                               | 35%   |
|      |            |                                                                                                                                          | Somewhat agree               | 49      | 37%     | 28          | 35%     | 21 | 41%     | 35               | 37%     | 14                                                                               | 38%   |
|      |            |                                                                                                                                          | Neither agree nor disagree   | 17      | 13%     | 7           | 9%      | 10 | 20%     | 14               | 15%     | 3                                                                                | 8%    |
| 7    | LING       | The standards by which I am evaluated are consistent with the                                                                            | Somewhat disagree            | 17      | 13%     | 11          | 14%     | 6  | 12%     | 12               | 13%     | Faculty 0  Count  2  12  6  3  8  20  22  42  15  12  5  2  3  37  5  42  13  14 | 14%   |
| 7    | UNC Custom | demands placed by my department on my professional time.                                                                                 | Strongly disagree            | 7       | 5%      | 4           | 5%      | 3  | 6%      | 5                | 5%      |                                                                                  | 5%    |
|      |            |                                                                                                                                          | Valid responses              | 132     | 100%    | 81          | 100%    | 51 | 100%    | 95               | 100%    | 37                                                                               | 100%  |
|      |            |                                                                                                                                          | Invalid or missing responses | 17      |         | 6           |         | 11 |         | 12               |         | 5                                                                                |       |
|      |            |                                                                                                                                          | Total                        | 149     |         | 87          |         | 62 |         | 107              |         |                                                                                  |       |
|      | UNC Custom | The course-level student teaching evaluations at my institution provide a meaningful evaluation of my teaching performance.              | Strongly agree               | 19      | 15%     | 14          | 19%     | 5  | 10%     | 10               | 11%     | 9                                                                                | 25%   |
|      |            |                                                                                                                                          | Somewhat agree               | 49      | 39%     | 31          | 42%     | 18 | 35%     | 41               | 46%     | 8                                                                                | 22%   |
|      |            |                                                                                                                                          | Neither agree nor disagree   | 27      | 21%     | 13          | 18%     | 14 | 27%     | 15               | 17%     | 12                                                                               | 33%   |
|      |            |                                                                                                                                          | Somewhat disagree            | 18      | 14%     | 9           | 12%     | 9  | 17%     | 14               | 16%     | 4                                                                                | 11%   |
| 8    |            |                                                                                                                                          | Strongly disagree            | 13      | 10%     | 7           | 9%      | 6  | 12%     | 10               | 11%     | 3                                                                                | 8%    |
|      |            |                                                                                                                                          | Valid responses              | 126     | 100%    | 74          | 100%    | 52 | 100%    | 90               | 100%    |                                                                                  | 100%  |
|      |            |                                                                                                                                          | •                            |         | 10070   |             | ,0070   |    | 10070   |                  | 10070   |                                                                                  | 10070 |
|      |            |                                                                                                                                          | Invalid or missing responses | 23      |         | 13          |         | 10 |         | 17               |         | 6                                                                                |       |