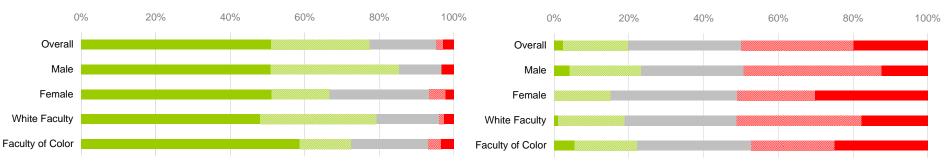

| Invalid or missing responses | 23    |         | 14    |             | 9     |         | 17      |                  | 6                |         |  |  |
|      |            |                                                                                                                                                                                                                                                        | Total                        | 149   |         | 87    |             | 62    |         | 107     |                  | 42               |         |  |  |