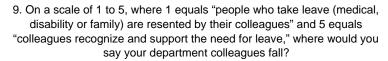

|      |            |                                                                                                                                                                                                                                                        |                              | Ove   | Overall |       | Gender      |       |         |         | Race / Ethnicity |                  |         |  |  |
|------|------------|--------------------------------------------------------------------------------------------------------------------------------------------------------------------------------------------------------------------------------------------------------|------------------------------|-------|---------|-------|-------------|-------|---------|---------|------------------|------------------|---------|--|--|
|      |            |                                                                                                                                                                                                                                                        |                              |       |         | Mal   | Male Female |       |         | White F | aculty           | Faculty of Color |         |  |  |
| item | theme      | question                                                                                                                                                                                                                                               | response scale               | Count | Valid % | Count | Valid %     | Count | Valid % | Count   | Valid %          | Count            | Valid % |  |  |
|      | UNC Custom | On a scale of 1 to 5, where 1 equals "people who take leave (medical, disability or family) are resented by their colleagues" and 5 equals "colleagues recognize and support the need for leave," where would you say your department colleagues fall? | 5                            | 54    | 51%     | 31    | 51%         | 23    | 51%     | 37      | 48%              | 17               | 59%     |  |  |
|      |            |                                                                                                                                                                                                                                                        | 4                            | 28    | 26%     | 21    | 34%         | 7     | 16%     | 24      | 31%              | 4                | 14%     |  |  |
|      |            |                                                                                                                                                                                                                                                        | 3                            | 19    | 18%     | 7     | 11%         | 12    | 27%     | 13      | 17%              | 6                | 21%     |  |  |
| 0    |            |                                                                                                                                                                                                                                                        | 2                            | 2     | 2%      | 0     | 0%          | 2     | 4%      | 1       | 1%               | 1                | 3%      |  |  |
| 9    |            |                                                                                                                                                                                                                                                        | 1                            | 3     | 3%      | 2     | 3%          | 1     | 2%      | 2       | 3%               | 1                | 3%      |  |  |
|      |            |                                                                                                                                                                                                                                                        | Valid responses              | 106   | 100%    | 61    | 100%        | 45    | 100%    | 77      | 100%             | 29               | 100%    |  |  |
|      |            |                                                                                                                                                                                                                                                        | Invalid or missing responses | 43    |         | 26    |             | 17    |         | 30      |                  | 13               |         |  |  |
|      |            |                                                                                                                                                                                                                                                        | Total                        | 149   |         | 87    |             | 62    |         | 107     |                  | 42               |         |  |  |
|      | UNC Custom | On a scale of 1 to 5, where 1 equals "straightforward research with 'guaranteed' results" and 5 equals "complex research with risk of failure," what type of scholarship do you think is most likely to be recognized and rewarded in your department? | 5                            | 3     | 2%      | 3     | 4%          | 0     | 0%      | 1       | 1%               | 2                | 6%      |  |  |
|      |            |                                                                                                                                                                                                                                                        | 4                            | 22    | 17%     | 14    | 19%         | 8     | 15%     | 16      | 18%              | 6                | 17%     |  |  |
|      |            |                                                                                                                                                                                                                                                        | 3                            | 38    | 30%     | 20    | 27%         | 18    | 34%     | 27      | 30%              | 11               | 31%     |  |  |
| 10   |            |                                                                                                                                                                                                                                                        | 2                            | 38    | 30%     | 27    | 37%         | 11    | 21%     | 30      | 33%              | 8                | 22%     |  |  |
| 10   |            |                                                                                                                                                                                                                                                        | 1                            | 25    | 20%     | 9     | 12%         | 16    | 30%     | 16      | 18%              | 9                | 25%     |  |  |
|      |            |                                                                                                                                                                                                                                                        | Valid responses              | 126   | 100%    | 73    | 100%        | 53    | 100%    | 90      | 100%             | 36               | 100%    |  |  |
|      |            |                                                                                                                                                                                                                                                        | Invalid or missing responses | 23    |         | 14    |             | 9     |         | 17      |                  | 6                |         |  |  |
|      |            |                                                                                                                                                                                                                                                        | Total                        | 149   |         | 87    |             | 62    |         | 107     |                  | 42               |         |  |  |